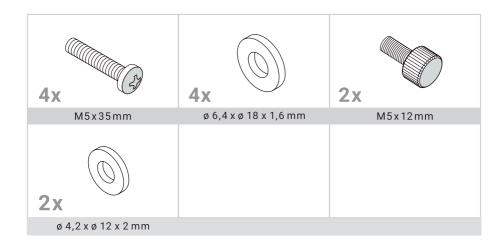

## FIREPLACE MANTEL

#### **ASSEMBLY INSTRUCTIONS**

### MT197D/MT197E



If you have a problem with this product, DO NOT RETURN.

Call our customer service ,Tel: , or

F-mail:

## **APPLIANCE DIMENSIONS**

MT197D UNIT: mm



MT197E UNIT: mm



## **PARTS LIST**



## **PARTS AND ACCESSORIES**

#### Tools required:

A screwdriver will be needed.





01



Place the fireplace on a flat surface and remove the two screws as shown. Open the cover on the base plate and remove the plug for mood light.

02



Insert the plug through the hole in the cover and reattach the cover.  $\label{eq:cover_plus}$ 

# 





Carry out this assembly step on both sides

## 





Carry out this assembly step on both sides

| Distributor: |  |  |  |
|--------------|--|--|--|
| Tel:         |  |  |  |
| Email:       |  |  |  |