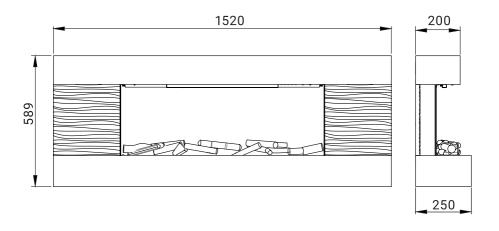

## FIREPLACE MANTEL

#### **ASSEMBLY INSTRUCTIONS**

### MT197D/MT197E



If you have a problem with this product, DO NOT RETURN.

Call our customer service ,Tel: , or

F-mail:

## **APPLIANCE DIMENSIONS**

MT197D UNIT: mm



MT197E UNIT: mm



## **PARTS LIST**



## **PARTS AND ACCESSORIES**

#### Tools required:

A screwdriver will be needed.





01



Place the fireplace on a flat surface and remove the two screws as shown. Open the cover on the base plate and remove the plug for mood light.

02



Insert the plug through the hole in the cover and reattach the cover.  $\label{eq:cover_plus}$ 

# 





Carry out this assembly step on both sides

## 





Carry out this assembly step on both sides

| Distributor: |  |  |  |
|--------------|--|--|--|
| Tel:         |  |  |  |
| Email:       |  |  |  |