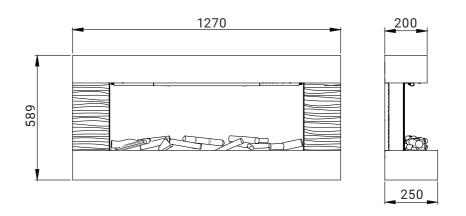

## FIREPLACE MANTEL

#### **ASSEMBLY INSTRUCTIONS**

### MT197D/MT197E



If you have a problem with this product, DO NOT RETURN.

Call our customer service ,Tel: , or

F-mail:

## **APPLIANCE DIMENSIONS**

MT197D UNIT: mm



MT197E UNIT: mm



## **PARTS LIST**



## **PARTS AND ACCESSORIES**

#### Tools required:

A screwdriver will be needed.





01



Place the fireplace on a flat surface and remove the two screws as shown. Open the cover on the base plate and remove the plug for mood light.

02



Insert the plug through the hole in the cover and reattach the cover.  $\label{eq:cover_plus}$ 

# 





Carry out this assembly step on both sides

## 





Carry out this assembly step on both sides

| Distributor: |  |  |  |
|--------------|--|--|--|
| Tel:         |  |  |  |
| Email:       |  |  |  |