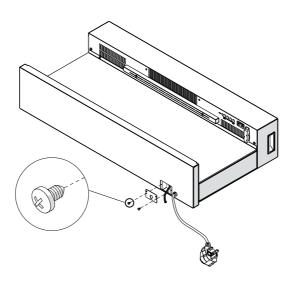

#### Tools required:

A screwdriver will be needed.

01

Place the fireplace on a flat surface and remove the two screws as shown. Open the cover on the base plate and remove the plug for mood light.

02

Insert the plug through the hole in the cover and reattach the cover.  $\label{eq:cover_plus}$ 