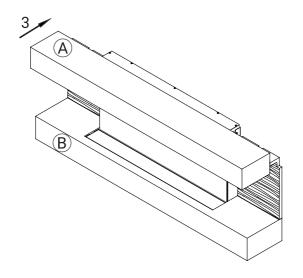

## FIREPLACE MANTEL

#### **ASSEMBLY INSTRUCTIONS**

### MT197D/MT197E



If you have a problem with this product, DO NOT RETURN.

Call our customer service ,Tel: , or

F-mail:

## **APPLIANCE DIMENSIONS**

MT197D UNIT: mm



MT197E UNIT: mm



## **PARTS LIST**



## **PARTS AND ACCESSORIES**

#### Tools required:

A screwdriver will be needed.





01



Place the fireplace on a flat surface and remove the two screws as shown. Open the cover on the base plate and remove the plug for mood light.

02



Insert the plug through the hole in the cover and reattach the cover.  $\label{eq:cover_plus}$ 

# 





Carry out this assembly step on both sides

## 





Carry out this assembly step on both sides

| Distributor: |  |  |  |
|--------------|--|--|--|
| Tel:         |  |  |  |
| Email:       |  |  |  |