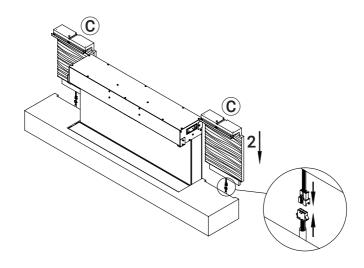

## 

Carry out this assembly step on both sides

| Distributor: |  |  |  |
|--------------|--|--|--|
| Tel:         |  |  |  |
| Email:       |  |  |  |