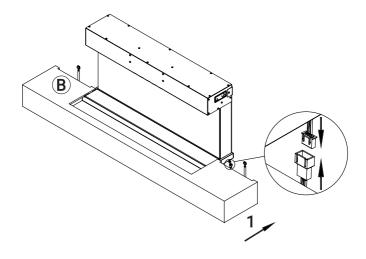

## FIREPLACE MANTEL

#### **ASSEMBLY INSTRUCTIONS**

### MT197D/MT197E



If you have a problem with this product, DO NOT RETURN.

Call our customer service ,Tel: , or

F-mail:

## **APPLIANCE DIMENSIONS**

MT197D UNIT: mm



MT197E UNIT: mm



## **PARTS LIST**



## **PARTS AND ACCESSORIES**

#### Tools required:

A screwdriver will be needed.





01



Place the fireplace on a flat surface and remove the two screws as shown. Open the cover on the base plate and remove the plug for mood light.

02



Insert the plug through the hole in the cover and reattach the cover.  $\label{eq:cover_plus}$ 

# 





Carry out this assembly step on both sides

## 





Carry out this assembly step on both sides

| Distributor: |  |  |  |
|--------------|--|--|--|
| Tel:         |  |  |  |
| Email:       |  |  |  |