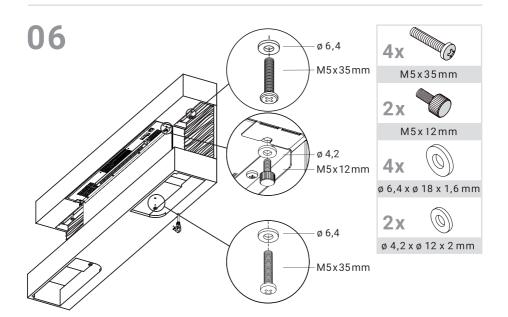

## FIREPLACE MANTEL

#### **ASSEMBLY INSTRUCTIONS**

### MT197D/MT197E



If you have a problem with this product, DO NOT RETURN.

Call our customer service ,Tel: , or

F-mail:

## **APPLIANCE DIMENSIONS**

MT197D UNIT: mm



MT197E UNIT: mm



## **PARTS LIST**



## **PARTS AND ACCESSORIES**

#### Tools required:

A screwdriver will be needed.





01



Place the fireplace on a flat surface and remove the two screws as shown. Open the cover on the base plate and remove the plug for mood light.

02



Insert the plug through the hole in the cover and reattach the cover.  $\label{eq:cover_plus}$ 

# 





Carry out this assembly step on both sides

## 





Carry out this assembly step on both sides

| Distributor: |  |  |  |
|--------------|--|--|--|
| Tel:         |  |  |  |
| Email:       |  |  |  |