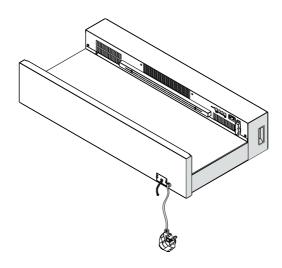

#### Tools required:

A screwdriver will be needed.

01

Place the fireplace on a flat surface and remove the two screws as shown. Open the cover on the base plate and remove the plug for mood light.

02

Insert the plug through the hole in the cover and reattach the cover.  $\label{eq:cover_plus}$ 